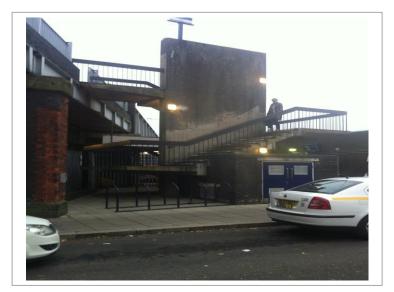

## STAIRCASE REFURBISHMENT

CPMS were awarded the contract to refurbish the concrete staircase that links Victoria Street with the station frontage/taxi rank.

The project comprised of the following elements:-