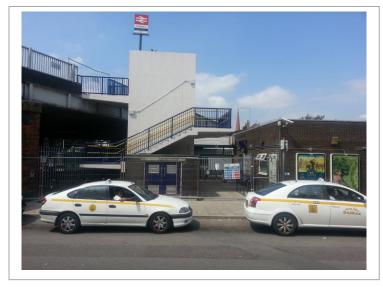

## STAIRCASE REFURBISHMENT

CPMS were awarded the contract to refurbish the concrete staircase that links Victoria Street with the station frontage/taxi rank.

The project comprised of the following elements:-