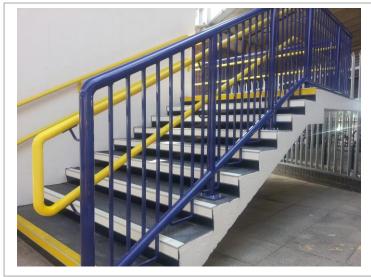

## STAIRCASE REFURBISHMENT

CPMS were awarded the contract to refurbish the concrete staircase that links Victoria Street with the station frontage/taxi rank.

The project comprised of the following elements:-

- Form 1 design intent.
- Form 2 Design and check.
- Temporary works.
- Removal of existing balustrade.
- Concrete repairs.
- Surface protection.
- DDA Compliance.
- New balustrade and double handrail.
- New stair treads & nosings.
- New lighting
- Painting.
- Completed on time and budget.